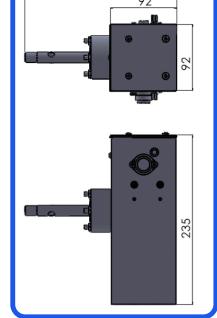

Housing material: Aluminum

Housing dimensions: 90x90x236 mm (LxWxH)

Zoom factor: 22x optical

1200TVL PAL System, resolution: 1,3 MP

Nitrogen filled inner housing: IP67

Axle length (incl. bearing holder): 120mm