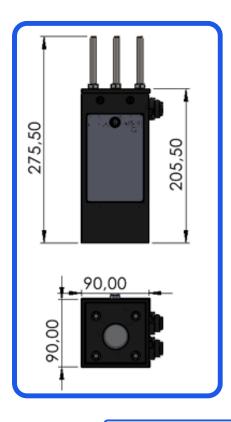

**Housing dimensions:** 90x90x230mm (LxWxH)

Zoom factor: 22x optical

**1200TVL PAL System, resolution:** 1,3 MP

Nitrogen filled inner housing: IP67