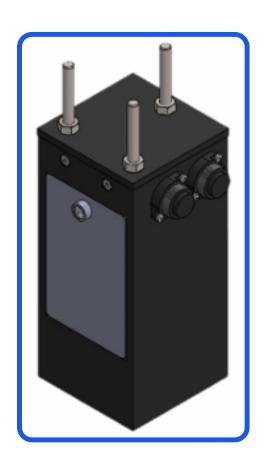

### General specifications:

Power input: 12-15V DC

**Weight:** 1851 q

Idle power consumption: 1,44W

Peak power consumption (zoom): 3W Viewing angle: Vertical (adjustable via

nuts)

Housing material: Aluminum

**Housing dimensions:** 90x90x230mm (LxWxH)

Zoom factor: 22x optical

**1200TVL PAL System, resolution:** 1,3 MP

Nitrogen filled inner housing: IP67

## **Functionality:**

This camera unit is specifically designed for trolley tower crane operations, providing a bird's-eye view from above.

With its reliable functionality, it enhances visibility and safety on-site.