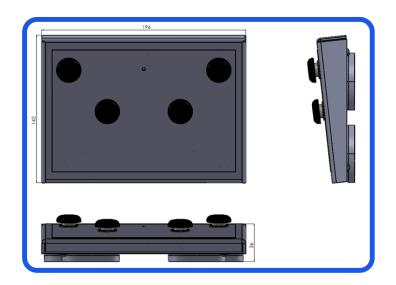

## **PRODUCT DATA**

## ( VH-5409 Wireless Zoom Pedal type LC

General specifications:

Power input: 4x AAA Alkaline batteries

Weight: 747 g

Frequency: 433 mHz

Max distance available: ± 100 mtr Estimated battery life: 5 years

Housing material: ABS plastic

Housing dimensions: 196x142x36,25mm (LxWxH)

## **Functionality:**

Our wireless zoom pedal controls the build-in zoom & tilt functions integrated in our camera's.

In addition, the camera can be turned on and off using the zoom pedal.







## **More Information:**

🔀 info@cranecamera.eu

www.cranecamera.eu



Office: \ +31 33 466 8938

Service: (Service: 10 +31 6 159 561 05