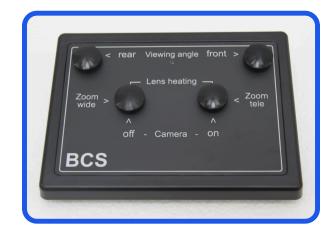

## **Functionality:**

Our wireless zoom pedal controls the build-in zoom & tilt functions integrated in our camera's.

In addition, the camera can be turned on and off using the zoom pedal.