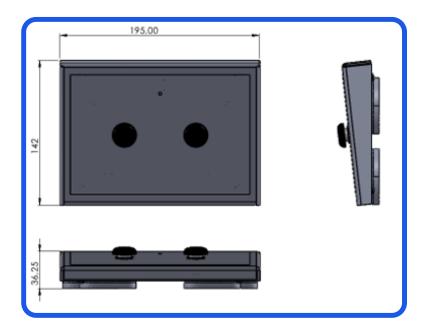

## General specifications:

Power input: 4x AAA Alkaline batteries

**Weight:** 713 g

Frequency: 433 mHz

Max distance available: ± 100 mtr Estimated battery life: 5 years

Housing material: ABS plastic

Housing dimensions: 196x140x36,25mm (LxWxH)