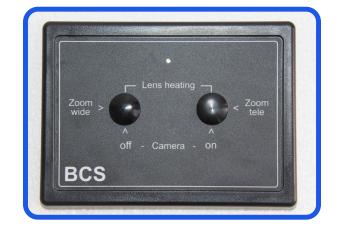

### **Functionality:**

Our wireless zoom pedal controls the build-in zoom function integrated in our camera's.

In addition, the camera can be turned on and off using

the zoom pedal.