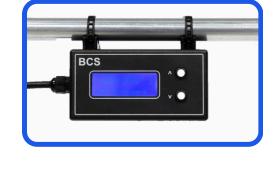

#### **Functionality:**

This wireless receiver efficiently captures and relays the camera's signal to the monitor, ensuring seamless transmission for optimal viewing experience.

The wireless receiver is mounted inside the cabin with 2 zip-ties. This allows for ultra flexibility, and insures the receiver is compatible with your crane!