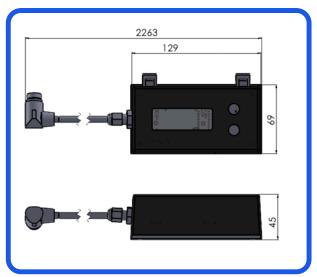

## General specifications:

Power input: Via the BCS monitor

Weight: 256 gr.

Video signal frequency: 5,8 GHz

Data receiver for zoom + on/off function: 868 MHz

Housing material: ABS plastic

Housing dimensions: 130x69x45mm (LxWxH)

Cable length: 210cm