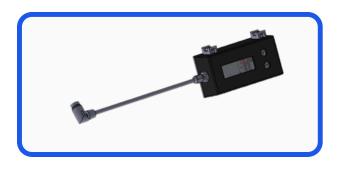

## General specifications:

Power input: Via the BCS monitor

Weight: 256 gr.

Video signal frequency: 5,8 GHz

Data receiver for zoom + on/off function: 868 MHz

Housing material: ABS plastic

Housing dimensions: 130x69x45mm (LxWxH)

#### **Functionality:**

This wireless receiver efficiently captures and relays the camera's signal to the monitor, ensuring seamless transmission for optimal viewing experience.

The wireless receiver is mounted inside the cabin with 2 zip-ties. This allows for ultra flexibility, and insures the receiver is compatible with your crane!