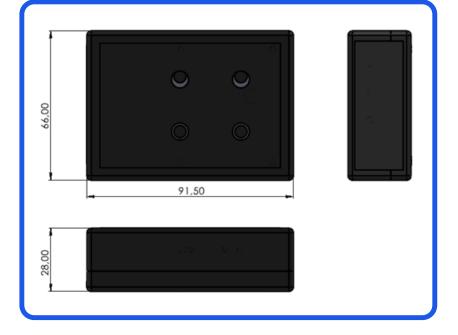

## **General specifications:**

**Power:** 3x AAA Alkaline batteries Frequency: 433 mHz **Weight:** 151 g Max distance: ± 100 mtr Estimated battery life: 5 years

Housing material: ABS plastic Housing dimensions: 91x66x28mm (LxWxH)