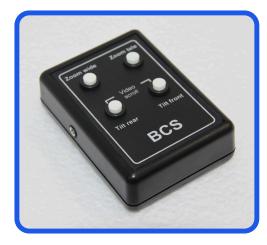

#### (6 VH-5540 Wireless Handheld Remote

## **Functionality:**

Integrating seamlessly with the tilt camera system, the handheld zoom remote allowes users to remotely control the tilt & zoom functions integrated in the camera for precise adjustments.

With the internal magnets, the handheld can be placed anywhere in the cabin.