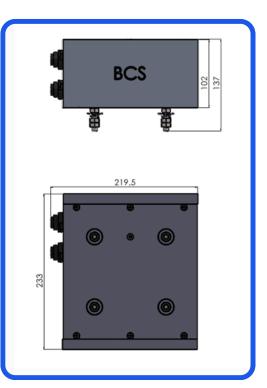

## General specifications:

Power output: 12V DC

Capacity: 20 Ah Type: Lithium-ion Weight: 5 Kg

Housing material: Aluminum & Carbon **Housing size:** 236x102x222,5mm (LxWxH)

Charge input: 24V DC